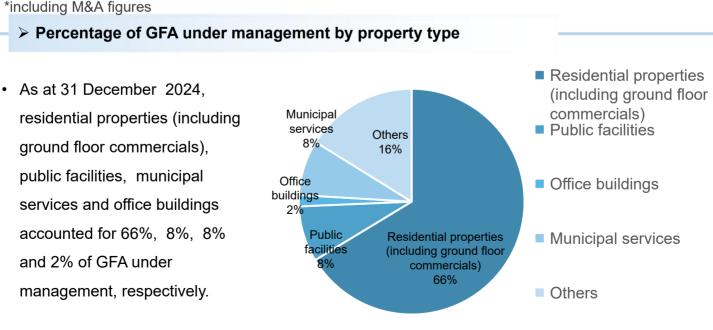

#### GFA under management

- From January to December 2024, GFA under management increased by 15.03 million sq.m., including 10.85 million sq.m., or 72.19%, from third parties;
- As at 31 December 2024, the Company had GFA under management of 196.87 million sq.m., including 118.53 million sq.m., or 60.21%, from third parties.