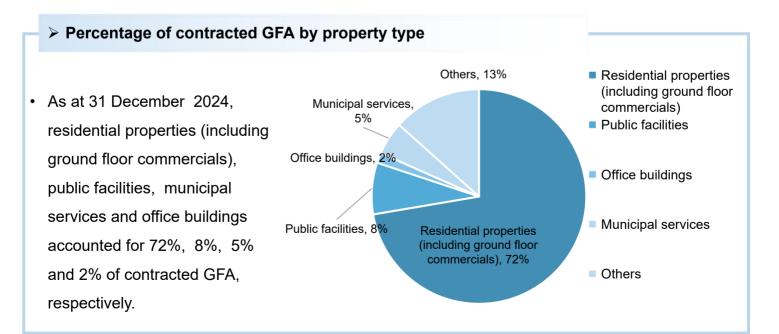

#### Contracted GFA

- From January to December 2024, contracted GFA increased by 1.86 million sq.m., including 1.04 million sq.m., or 55.91%, from third parties;
- As at 31 December 2024, the Company had contracted GFA of 290.12 million sq.m., including 190.88 million sq.m., or 65.79%, from third parties.