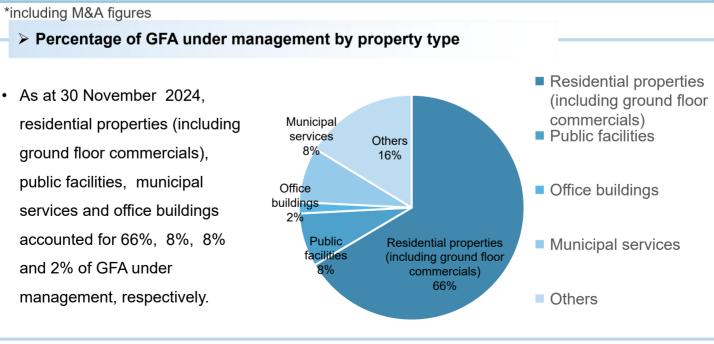

Third<br>Parties    | CCMGT   | 0.20                                                 | 4.23                                                  | 29.36                                                |
|                     | Others* | 1.11                                                 | 7.15                                                  | 87.70                                                |
|                     | DIT     | -                                                    | -                                                     | 2.00                                                 |
| Total               |         | 1.34                                                 | 15.27                                                 | 197.12                                               |





# November

### Operations Operations

#### Contracted GFA

- From January to November 2024, contracted GFA increased by 1.56 million sq.m., including 0.72million sq.m., or 46.15%, from third parties;
- As at 30 November 2024, the Company had contracted GFA of 289.82 million sq.m., including 190.55million sq.m., or 65.75%, from third parties.

| Unit: Million sq.m. |         | November 2024<br>Newly added<br>contracted GFA | Jan - Nov 2024<br>Newly added<br>contracted GFA | As at 30 November<br>2024<br>Contracted GFA |
|---------------------|---------|------------------------------------------------|-------------------------------------------------|---------------------------------------------|
| CCRE                |         | 0                                              | 0.85