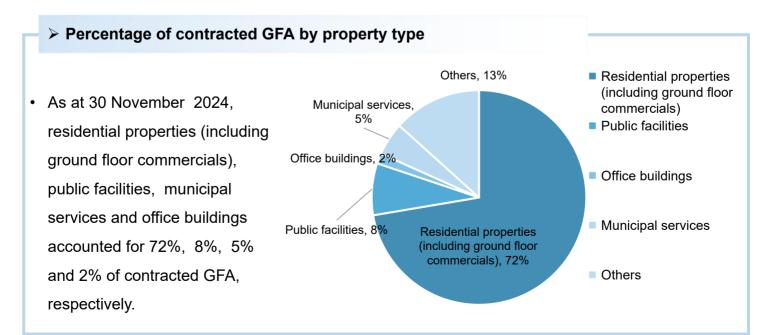

| 99.27                                       |
| Third<br>Parties    | CCMGT   | -                                              | 1.43                                            | 47.21                                       |
|                     | Others* | 1.20                                           | -0.71                                           | 141.34                                      |
|                     | DIT     | -                                              | -                                               | 2.00                                        |
| Total               |         | 1.20                                           | 1.56                                            | 289.82                                      |

\*including M&A figures





### ΤΗΑΝΚS

Investor Relations Email: ir@ccnewlife.com.cn