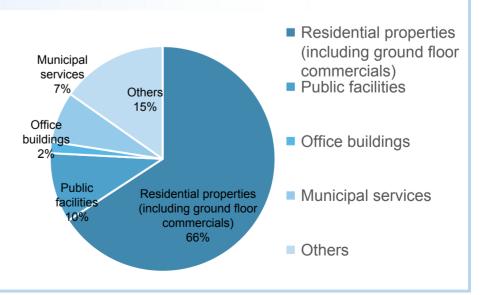

#### > Percentage of GFA under management by property type

 As at 30 September 2024, residential properties (including ground floor commercials), public facilities, municipal services and office buildings accounted for 66%, 10%, 7% and 2% of GFA under management, respectively.